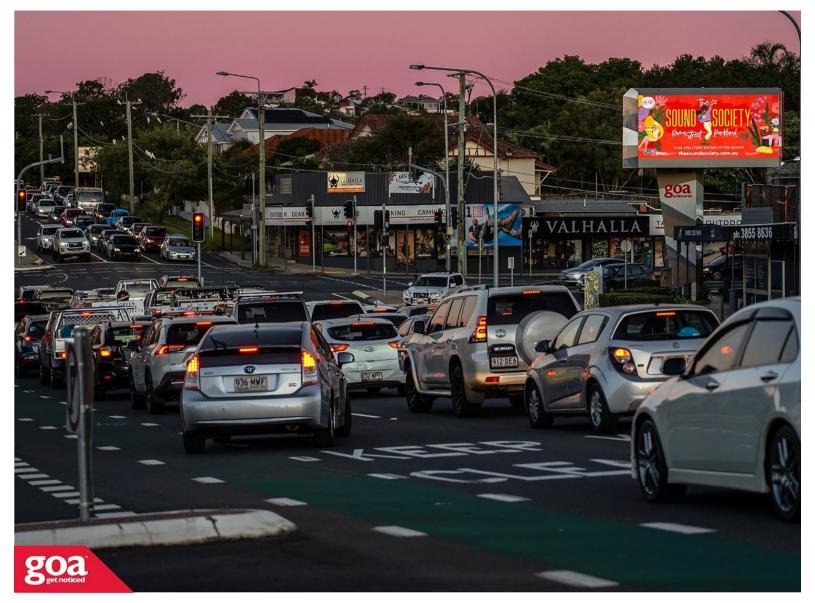

This Digital goa GRID site is located in Brisbane's north-west suburb of Enogerra and is viewed by a high volume of outbound traffic on Samford Road and inbound traffic on Wardell Street. The site has prolonged visibility for vehicles stopped at the traffic lights, backing up during peak hour. The site dominates the environment, attracting attention even from the traffic streams not directly facing it.

**Restrictions:** No special conditions.

Samford Rd cnr Wardell St, Enoggera - Inbound

4051 0005

Brisbane Inner North West

6.40m x 2.88m

Digital